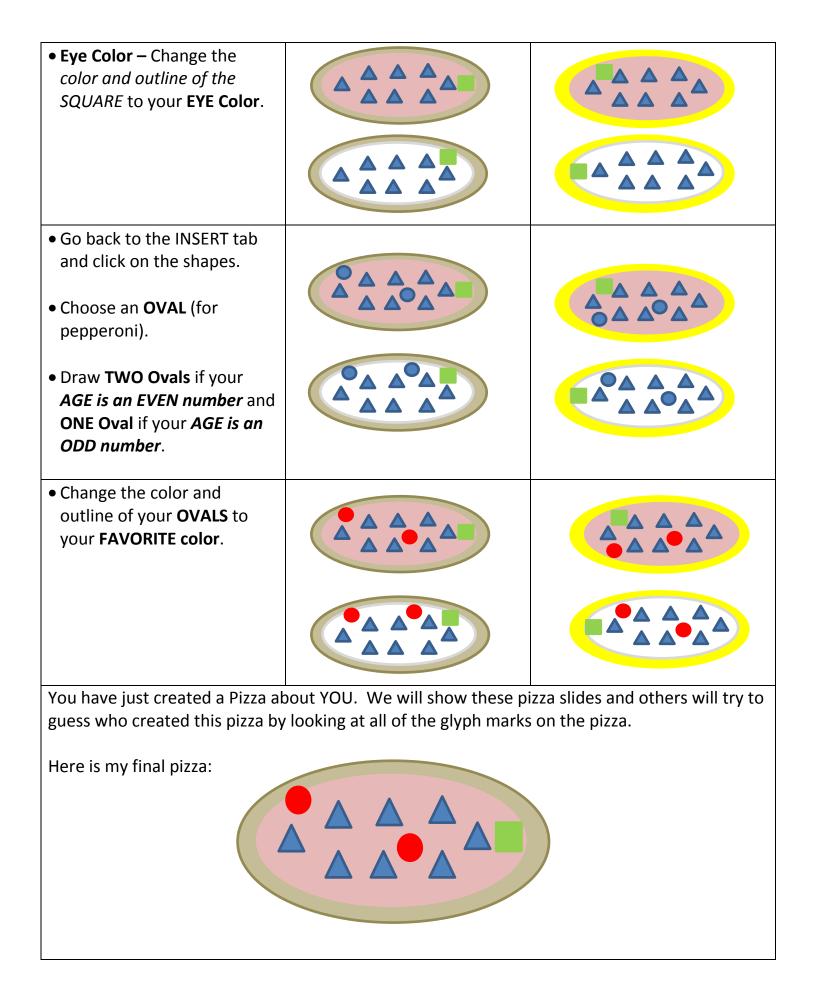

## Pizza Guessing Glyph

| <ul> <li>Open Powerpoint and<br/>delete the text boxes, then<br/>click on the <i>Insert</i> Tab.</li> <li>Choose SHAPES and click on<br/>the OVAL shape for a crust.</li> <li>Draw an <b>OVAL</b> on the<br/>Powerpoint Slide.</li> </ul> | <ul> <li>If you are a BOY, make the inside of the shape BROWN by double clicking on the shape.</li> <li>1. Choosing Shape FILL and click on Brown.</li> <li>2. Click on Shape OUTLINE and click on Brown.</li> </ul> | <ul> <li>If you are a BOY, make the inside of the shape YELLOW by double clicking on the shape.</li> <li>1. Choosing Shape FILL and click on Yellow.</li> <li>2. Click on Shape OUTLINE and click on Yellow.</li> </ul> |
|-------------------------------------------------------------------------------------------------------------------------------------------------------------------------------------------------------------------------------------------|----------------------------------------------------------------------------------------------------------------------------------------------------------------------------------------------------------------------|-------------------------------------------------------------------------------------------------------------------------------------------------------------------------------------------------------------------------|
| <ul> <li>Go back to the INSERT tab<br/>and click on the shapes.</li> <li>Choose an OVAL again and<br/>draw a smaller oval shape<br/>inside the large<br/>brown/yellow shape.</li> </ul>                                                   | If you like LOTS of TOMATO<br>SAUCE, make the inside and<br>outside of the oval <b>PINK</b> .                                                                                                                        | If you like very <b>LITTLE Tomato</b><br><b>SAUCE</b> , make the inside and<br>outside of the oval <b>WHITE</b> .                                                                                                       |
| Your pizza will look like ONE<br>of the four pizzas so far:                                                                                                                                                                               |                                                                                                                                                                                                                      |                                                                                                                                                                                                                         |
| <ul> <li>Go back to the INSERT tab<br/>and click on the shapes.</li> <li>Choose a TRIANGLE (for<br/>mushrooms) and draw a<br/>TRIANGLE onto the pizza for<br/>every letter in your first<br/>name.</li> </ul>                             |                                                                                                                                                                                                                      |                                                                                                                                                                                                                         |
| <ul> <li>Choose a SQUARE (for<br/>sausage) and draw a<br/>SQUARE onto the pizza.</li> </ul>                                                                                                                                               | If you are <b>RIGHT-handed</b> , put<br>the square on the <b>RIGHT side</b><br>of the pizza.                                                                                                                         | If you are <b>LEFT-handed</b> , put<br>the square on the <b>LEFT side</b> of<br>the pizza.                                                                                                                              |